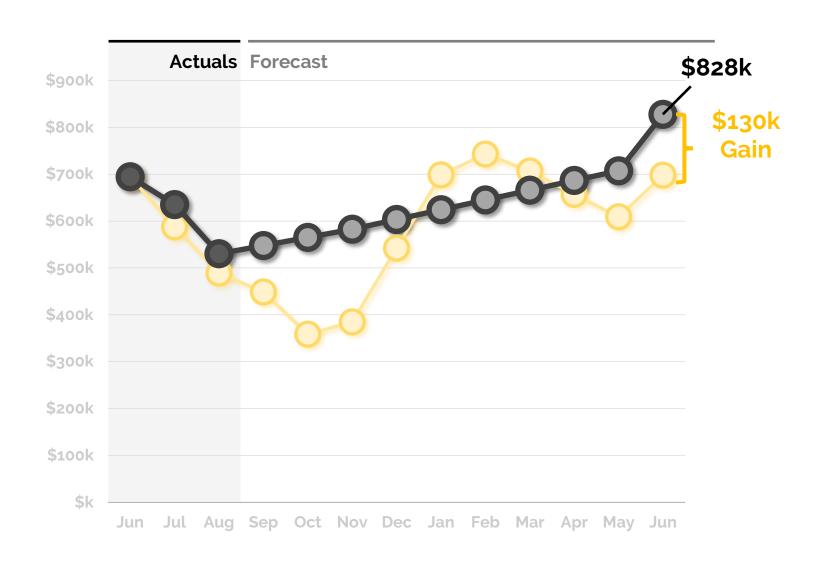

# 69 Days of Cash at year's end

We forecast the school's year ending cash balance as **\$828k**, **\$130k** above budget.

# **Key Forecast Changes This Month**

The August forecast increased the year-end cash expectation by \$130k. Key changes: