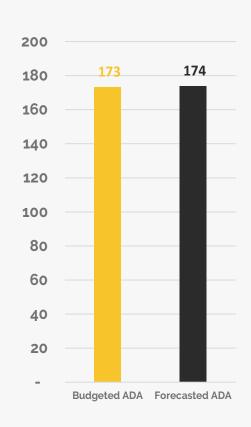

### **Student Expectations**

The school now forecasts 174 ADA for SY23-24. The budget target was 173.