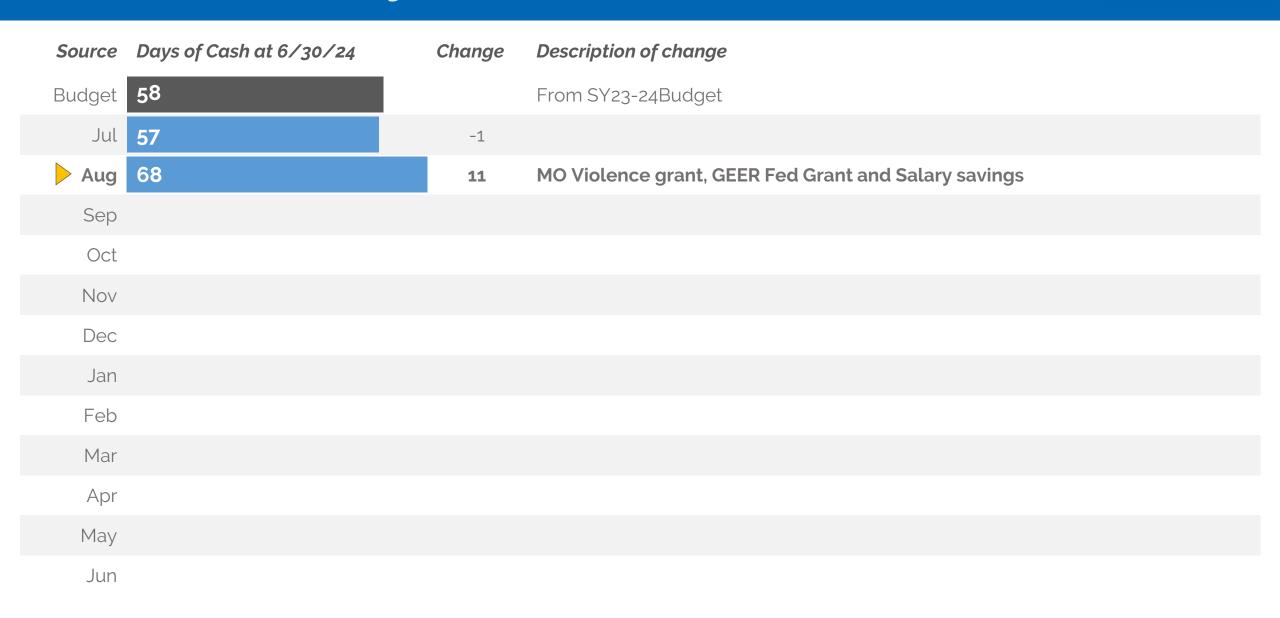

# 69 Days of Cash at year's end

We forecast the school's year ending cash balance as **\$828k**, **\$130k** above budget.

# **Key Forecast Changes This Month**

The August forecast increased the year-end cash expectation by \$130k. Key changes: