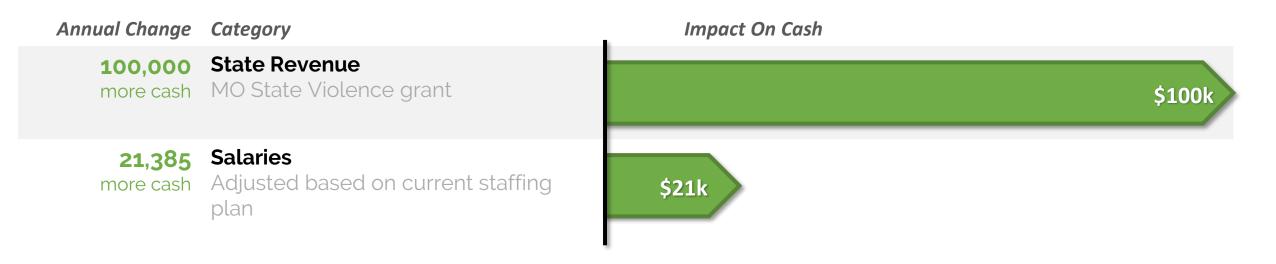

# **Key Forecast Changes This Month**

The August forecast increased the year-end cash expectation by \$130k. Key changes:

## QUESTIONS?

Please contact your EdOps Finance Team:

Anne Nichols

anichols@ed-ops.com

816.985.5144

© EdOps 2017-2024

|                              | 100       | ai-10-Date |          | Al        | illuat i Olecast |          |             |  |  |
|------------------------------|-----------|------------|----------|-----------|------------------|----------|-------------|--|--|
|                              | Actual    | Budget     | Variance | Forecast  | Budget           | Variance | Remaining   |  |  |
| Revenue                      |           |            |          |           |                  |          |             |  |  |
| Local Revenue                | 46,067    | 38,800     | 7,267    | 233,149   | 233,149          | (0)      | 187,082     |  |  |
| State Revenue                | 284,461   | 312,175    | (27,714) | 2,314,399 | 2,214,399        | 100,000  | 2,029,938   |  |  |
| Federal Revenue              | 18,859    | 117,256    | (98,397) | 1,051,548 | 1,043,569        | 7,979    | 1,032,688   |  |  |
| Private Grants and Donations | 216,462   | -          | 216,462  | 925,000   | 925,000          | (0)      | 708,538     |  |  |
| Earned Fees                  | 548       | -          | 548      | 548       | 500              | 48       | _           |  |  |
| Total Revenue                | 566,397   | 468,231    | 98,166   | 4,524,643 | 4,416,617        | 108,027  | 3,958,246   |  |  |
|                              |           |            |          |           |                  |          |             |  |  |
| Expenses                     |           |            |          |           |                  |          |             |  |  |
| Salaries                     | 313,642   | 334,315    | 20,673   | 1,984,504 | 2,005,889        | 21,385   | 1,670,862   |  |  |
| Benefits and Taxes           | 89,471    | 97,779     | 8,307    | 582,628   | 586,671          | 4,043    | 493,157     |  |  |
| Staff-Related Costs          | 28,976    | 4,950      | (24,026) | 46,400    | 46,400           | (O)      | 17,424      |  |  |
| Occupancy Service            | 76,346    | 87,927     | 11,581   | 527,562   | 527,562          | (O)      | 451,216     |  |  |
| Student Expense, Direct      | 128,568   | 66,450     | (62,118) | 629,435   | 627,635          | (1,800)  | 500,867     |  |  |
| Student Expense, Food        | 443       | 9,683      | 9,240    | 96,500    | 96,500           | 0        | 96,057      |  |  |
| Office & Business Expense    | 87,628    | 56,199     | (31,429) | 370,522   | 368,497          | (2,025)  | 282,894     |  |  |
| Transportation               | 10,322    | 16,333     | 6,011    | 154,000   | 154,000          | (0)      | 143,678     |  |  |
| Total Expenses               | 735,396   | 673,636    | (61,760) | 4,391,552 | 4,413,155        | 21,603   | 2 3,656,155 |  |  |
| Net Income                   | (168,999) | (205,405)  | 36,406   | 133,091   | 3,462            | 129,629  | 302,091     |  |  |
| Cash Flow Adjustments        | 4,782     | -          | 4,782    | 0         | -                | 0        | (4,782)     |  |  |
| Change in Cash               | (164,217) | (205,405)  | 41,188   | 133,091   | 3,462            | 129,629  | 297,309     |  |  |