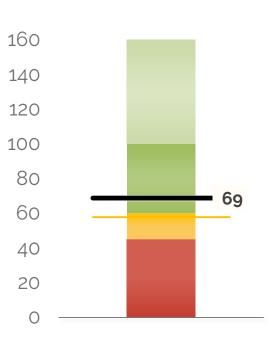

### **Days of Cash**

Cash balance at year-end divided by average daily expenses

### 69 DAYS OF CASH AT YEAR'S END

The school will end the year with 69 days of cash. This is above the recommended 60 days