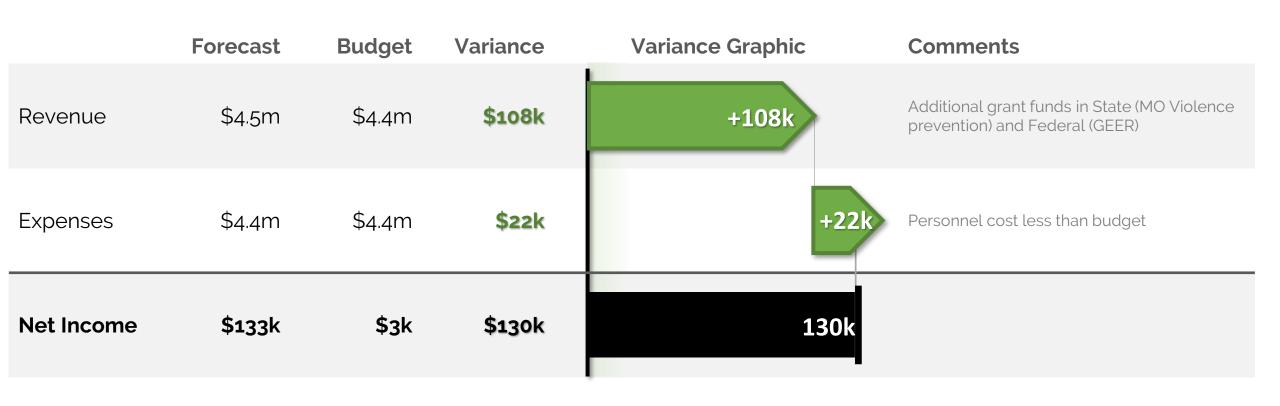

## **Executive Summary**

- DeLaSalle FY24 forecast anticipates an improvement from budget.
- The year end forecasted net income is currently \$133k, \$130k above budget.
- Year end cash position is forecast at \$3.3m, which results in 69 days of cash.
- The uptick in year end performance is related to additional grant funds and savings in personnel expense compared to budget.

### 2.9% GROSS MARGIN

The forecasted net income is \$133k, which is \$130k above the budget. It yields a 2.9% gross margin.

# 69 Days of Cash at year's end

We forecast the school's year ending cash balance as **\$828k**, **\$130k** above budget.

# **Key Forecast Changes This Month**

The August forecast increased the year-end cash expectation by \$130k. Key changes:

## QUESTIONS?

Please contact your EdOps Finance Team:

Anne Nichols

anichols@ed-ops.com

816.985.5144

© EdOps 2017-2024

|                              | 100       | ai-10-Date |          | Al        | illuat i Olecast |          |             |  |  |
|------------------------------|-----------|------------|----------|-----------|------------------|----------|-------------|--|--|
|                              | Actual    | Budget     | Variance | Forecast  | Budget           | Variance | Remaining   |  |  |
| Revenue                      |           |            |          |           |                  |          |             |  |  |
| Local Revenue                | 46,067    | 38,800     | 7,267    | 233,149   | 233,149          | (0)      | 187,082     |  |  |
| State Revenue                | 284,461   | 312,175    | (27,714) | 2,314,399 | 2,214,399        | 100,000  | 2,029,938   |  |  |
| Federal Revenue              | 18,859    | 117,256    | (98,397) | 1,051,548 | 1,043,569        | 7,979    | 1,032,688   |  |  |
| Private Grants and Donations | 216,462   | -          | 216,462  | 925,000   | 925,000          | (0)      | 708,538     |  |  |
| Earned Fees                  | 548       | -          | 548      | 548       | 500              | 48       | _           |  |  |
| Total Revenue                | 566,397   | 468,231    | 98,166   | 4,524,643 | 4,416,617        | 108,027  | 3,958,246   |  |  |
|                              |           |            |          |           |                  |          |             |  |  |
| Expenses                     |           |            |          |           |                  |          |             |  |  |
| Salaries                     | 313,642   | 334,315    | 20,673   | 1,984,504 | 2,005,889        | 21,385   | 1,670,862   |  |  |
| Benefits and Taxes           | 89,471    | 97,779     | 8,307    | 582,628   | 586,671          | 4,043    | 493,157     |  |  |
| Staff-Related Costs          | 28,976    | 4,950      | (24,026) | 46,400    | 46,400           | (O)      | 17,424      |  |  |
| Occupancy Service            | 76,346    | 87,927     | 11,581   | 527,562   | 527,562          | (O)      | 451,216     |  |  |
| Student Expense, Direct      | 128,568   | 66,450     | (62,118) | 629,435   | 627,635          | (1,800)  | 500,867     |  |  |
| Student Expense, Food        | 443       | 9,683      | 9,240    | 96,500    | 96,500           | 0        | 96,057      |  |  |
| Office & Business Expense    | 87,628    | 56,199     | (31,429) | 370,522   | 368,497          | (2,025)  | 282,894     |  |  |
| Transportation               | 10,322    | 16,333     | 6,011    | 154,000   | 154,000          | (0)      | 143,678     |  |  |
| Total Expenses               | 735,396   | 673,636    | (61,760) | 4,391,552 | 4,413,155        | 21,603   | 2 3,656,155 |  |  |
| Net Income                   | (168,999) | (205,405)  | 36,406   | 133,091   | 3,462            | 129,629  | 302,091     |  |  |
| Cash Flow Adjustments        | 4,782     | -          | 4,782    | 0         | -                | 0        | (4,782)     |  |  |
| Change in Cash               | (164,217) | (205,405)  | 41,188   | 133,091   | 3,462            | 129,629  | 297,309     |  |  |