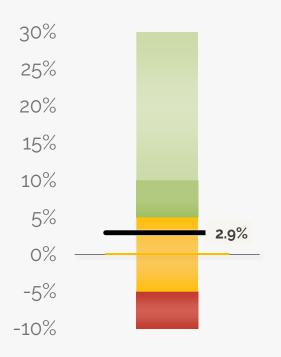

### **Gross Margin**

Revenue less expenses, divided by revenue

### 2.9% GROSS MARGIN

The forecasted net income is \$133k, which is \$130k above the budget. It yields a 2.9% gross margin.