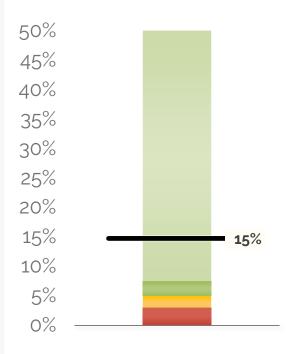

### **Fund Balance** %

Forecasted Ending Fund Balance
/ Total Expenses

### **14.75% AT YEAR'S END**

The school is projected to end the year with a fund balance of \$647,808. Last year's fund balance was \$514,716.